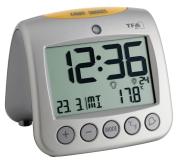

## DIGITAL RADIO-CONTROLLED ALARM CLOCK WITH TEMPERATURE SOLAR 98.1071

**SKU:** 98.1071

Digital Radio-Controlled Alarm Clock with Temperature SOLAR 98.1071

## OVERVIEW:

- Solar-powered
- High-precision radio-controlled clock
- Display of indoor temperature,
- weekday and date
- Alarm with snooze function
- Fluorescent display[\*][\*]
  - Solar-powered
  - Alarm with snooze
  - function
  - Weekday and date,
  - indoor temperature
  - Fluorescent display

Product Link Price: £16.18 + VAT