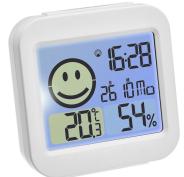

## **DIGITAL RADIO-**CONTROLLED ALARM CLOCK WITH THERMO-**HYGROMETER** 30.5049

SKU: 30.5049

#### Digital radio-controlled alarm clock with thermohygrometer 30.5049

OVERVIEW:

- Alarm with snooze function
- Two different alarm times
- (single, weekday)
- Second clock
- Indication of date and
- weekday
- Indoor temperature and humidity
- Smiley for comfort level
- Max.-min.-function
- Coloured display
- Backlight[\*][\*]
  - Alarm with snooze function + 2 alarm
  - times
  - Dual time
  - Indoor temperature and humidity
  - Smiley for comfort level

Product Link Price: £12.32 + VAT