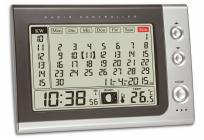

## **DIGITAL RADIO-**CONTROLLED ALARM CLOCK WITH MONTHLY **CALENDAR** 60.2529

SKU: 60.2529

#### **Digital Radio-Controlled Alarm Clock with Monthly** Calendar 60.2529

OVERVIEW:

- High-precision radio-controlled clock
- Indication of the entire current month
- Forward and backward
- scrolling of months possible
- Weekday, calendar week and date
- Alarm with snooze function
- Memory function
- Indoor temperature
- Moon Phase
- Backlight [\*][\*]
  - Forward and backward scrolling of months possible
  - Week day, calendar week and date
  - Alarm with snooze function
  - Display of indoor temperature and moon phase

Product Link Price: £20.53 + VAT