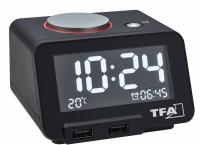

## MULTI-FUNCTIONAL DIGITAL ALARM CLOCK 98.1054

**SKU:** 98.1054

Multi-Functional Digital Alarm Clock 98.1054

OVERVIEW:

Ideal for travelling Display of indoor temperature,

## languages

- Indoor temperature
- Alarm with snooze function
- Aluminium front [\*][\*]
  - With elegant aluminium front
  - Display of date and weekday in 7 languages
  - Alarm with snooze function
  - Indication of indoor temperature

## Product Link

Price: £13.06 + VAT

weekday and date

- Alarm with snooze function
- Timer and stopwatch
- Aluminium surface [\*][\*]
  - Alarm with snooze function
  - Timer and stopwatch
  - Display of indoor temperature, weekday and date
  - Aluminum cover serves as a stand once opened
- Product Link Price: £3.98 + VAT