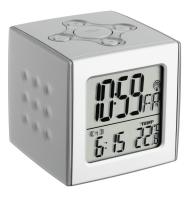

## **DIGITAL RADIO-**CONTROLLED **ALARM CLOCK** WITH NAP TIMER SIESTA 60.2532

SKU: 60.2532

**Digital Radio-Controlled** Alarm Clock with Nap Timer SIESTA 60.2532

OVERVIEW:

- High-precision radio-controlled clock
- Nap timer with quick start
- Alarm with snooze function
- Indication of indoor
- temperature
- Backlight [\*][\*]
  - Nap timer with quick start
  - Alarm with snooze function
  - Indication of indoor
  - temperature Backlight