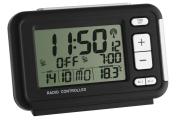

## DIGITAL RADIO-CONTROLLED ALARM CLOCK WITH TEMPERATURE SOLAR 98.1071

**SKU:** 98.1071

Digital Radio-Controlled Alarm Clock with Temperature SOLAR 98.1071

## OVERVIEW:

- Solar-powered
- High-precision radio-controlled clock
- Display of indoor temperature,
- weekday and date
- Alarm with snooze function
- Fluorescent display[\*][\*]
  - Solar-powered
  - Alarm with snooze
  - function
  - Weekday and date,
  - indoor temperature
  - Fluorescent display

Product Link Price: £16.18 + VAT