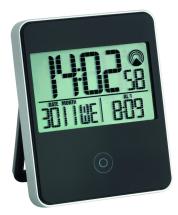

## **DIGITAL RADIO-**CONTROLLED **ALARM CLOCK** WITH **TEMPERATURE** 60.2509

SKU: 60.2509

#### **Digital radio-controlled** alarm clock with temperature 60.2509

**OVERVIEW:** 

- High-precision radio-controlled clock
- Indication of indoor
- temperature
- Date and weekday, dual time - Time zone and manual setting
- option
- Alarm with two alarm times
- and snooze function
- Backlight [\*][\*]
- - Alarm with two alarm times and snooze function
  - Weekday, date and dual time
  - Indication of indoor temperature
  - Backlight