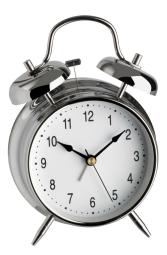

## ANALOGUE BELL ALARM CLOCK NOSTALGIA 98.1043

**SKU:** 98.1043

## Analogue Bell Alarm Clock NOSTALGIA 98.1043

## OVERVIEW:

- Analogue display
- Twin bell alarm
- Chromed metal housing [\*][\*]
  - Alarm with twin bell
  - Chromed metal housing

Product Link Price: £8.96 + VAT