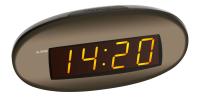

# **ANALOGUE ALARM CLOCK**

#### Analogue Alarm Clock 98.1080

OVERVIEW: - Analogue Display with fluorescent hands - Alarm with snooze function - Backlight

- Fluorescent hands
- Alarm with snooze function

#### Product Link Price: £9.96 + VAT