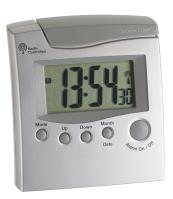

## DIGITAL RADIO-CONTROLLED ALARM CLOCK WITH TEMPERATURE 98.1087

**SKU:** 98.1087

#### Digital radio-controlled alarm clock with temperature 98.1087

#### OVERVIEW:

- High-precision radio-controlled clock

- Display of indoor temperature
- Day of the week and date,
- time zone, dual time
- Alarm with two alarm times
- Snooze function
- Backlight [\*][\*]
- Day of the week and
  - date
  - Dual time
  - Indoor temperature
  - Backlight

## Product Link

**Price:** £9.84 + VAT