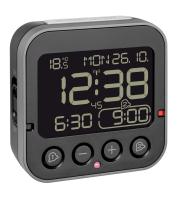

## DIGITAL RADIO-CONTROLLED ALARM CLOCK WITH TEMPERATURE SOLAR 98.1071

**SKU:** 98.1071

Digital Radio-Controlled Alarm Clock with Temperature SOLAR 98.1071

## OVERVIEW:

- Solar-powered
- High-precision radio-controlled clock
- Display of indoor temperature,
- weekday and date
- Alarm with snooze function
- Fluorescent display[\*][\*]
  - Solar-powered
  - Alarm with snooze
  - function
  - Weekday and date,
  - indoor temperature
  - Fluorescent display

Product Link Price: £16.18 + VAT