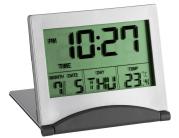

## MULTI-FUNCTIONAL DIGITAL ALARM CLOCK 98.1054

**SKU:** 98.1054

Multi-Functional Digital Alarm Clock 98.1054

OVERVIEW:

Ideal for travelling Display of indoor temperature,

## OVERVIEW:

- Solar-powered
- High-precision radio-controlled clock
- Display of indoor temperature,
- weekday and date
- Alarm with snooze function
- Fluorescent display[\*][\*]
  - Solar-powered
  - Alarm with snooze
  - function
  - Weekday and date,
  - indoor temperature
  - Fluorescent display

## languages

- Indoor temperature
- Alarm with snooze function
- Aluminium front [\*][\*]
  - With elegant aluminium front
  - Display of date and weekday in 7 languages
  - Alarm with snooze function
  - Indication of indoor temperature

## Product Link

Price: £13.06 + VAT

weekday and date

- Alarm with snooze function
- Timer and stopwatch
- Aluminium surface [\*][\*]
  - Alarm with snooze function
  - Timer and stopwatch
  - Display of indoor temperature, weekday and date
  - Aluminum cover serves as a stand once opened
- Product Link Price: £3.98 + VAT