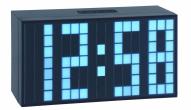

## DIGITAL ALARM CLOCK WITH LUMINOUS DIGITS TIME BLOCK 98.1082

**SKU:** 98.1082

Digital Alarm Clock with Luminous Digits TIME BLOCK 98.1082

OVERVIEW:

- Large, coloured LED with luminous digits
- Display of time, date or alarm time
- Alarm, with snooze function - Three adjustable brightness levels

- Registered TFA design [\*][\*]

- Display of time, date or alarm time
- Three brightness levels
- Alarm with snooze function
- Tunction

Product Link

**Price:** £26.14 + VAT