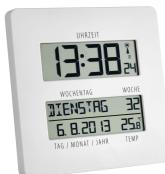

## DIGITAL RADIO-CONTROLLED ALARM CLOCK WITH TEMPERATURE 98.1087

**SKU:** 98.1087

#### Digital radio-controlled alarm clock with temperature 98.1087

#### OVERVIEW:

- High-precision radio-controlled clock

- Display of indoor temperature
- Day of the week and date,
- time zone, dual time
- Alarm with two alarm times
- Snooze function
- Backlight [\*][\*]
- Day of the week and
  - date
  - Dual time
  - Indoor temperature
  - Backlight

## Product Link

**Price:** £9.84 + VAT