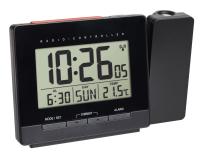

## RADIO-CONTROLLED PROJECTION CLOCK WITH TEMPERATURE 98.1009

SKU: 98.1009

#### Radio-Controlled Projection Clock with Temperature 98.1009

OVERVIEW:

- Highest precision radiocontrolled clock
- Projection of the current time
- onto a wall or ceiling
- Display of day and date
- Time zone  $\pm 9$  hrs
- Alarm with snooze function
- Indoor temperature
- Backlight[\*][\*]
- Backinght II I
  - Radio-controlled clock of highest precision
  - Alarm with snooze
  - function
  - Display of date, weekday and
  - temperatureBacklight

Product Link Price: £16.68 + VAT

DIGITAL RADIO-CONTROLLED CLOCK WITH OUTDOOR TEMPERATURE 98.1006

**SKU:** 98.1006