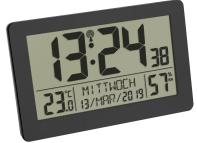

## DIGITAL RADIO-CONTROLLED ALARM CLOCK WITH TEMPERATURE 98.1087

**SKU:** 98.1087

#### Digital radio-controlled alarm clock with temperature 98.1087

#### OVERVIEW:

- High-precision radio-controlled clock

- Display of indoor temperature
- Day of the week and date,
- time zone, dual time
- Alarm with two alarm times
- Snooze function
- Backlight [\*][\*]
- Day of the week and
  - date
  - Dual time
  - Indoor temperature
  - Backlight

## Product Link

**Price:** £9.84 + VAT