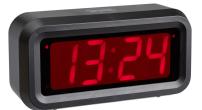

## DIGITAL ALARM CLOCK WITH LUMINOUS DIGITS TIME BLOCK 98.1082

**SKU:** 98.1082

Digital Alarm Clock with Luminous Digits TIME BLOCK 98.1082

OVERVIEW:

- Large, coloured LED with luminous digits
- Display of time, date or alarm time
- Alarm, with snooze function - Three adjustable brightness levels

- Registered TFA design [\*][\*]

- Display of time, date or alarm time
- Three brightness levels
- Alarm with snooze function
- Tunction

Product Link

**Price:** £26.14 + VAT