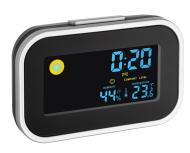

## DIGITAL RADIO-CONTROLLED ALARM CLOCK WITH TEMPERATURE SOLAR 98.1071

**SKU:** 98.1071

Digital Radio-Controlled Alarm Clock with Temperature SOLAR 98.1071

## OVERVIEW:

- Solar-powered
- High-precision radio-controlled clock
- Display of indoor temperature,
- weekday and date
- Alarm with snooze function
- Fluorescent display[\*][\*]
  - Solar-powered
  - Alarm with snooze
  - function
  - Weekday and date,
  - indoor temperature
  - Fluorescent display

Product Link Price: £16.18 + VAT