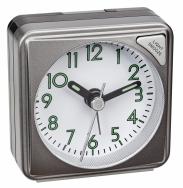

## **ANALOGUE ALARM CLOCK** 60.1029

**SKU:** 60.1029

#### **Analogue Alarm Clock** 60.1029

OVERVIEW:

- Analogue display
- Silent sweep movement
- Alarm with snooze function

- Automatic backlight with light sensor [\*][\*]

- Analogue display
- Alarm with snooze
- function • Dim automatic
- nightlight

Product Link Price: £7.97 + VAT