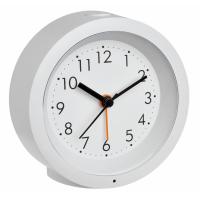

## ANALOGUE **ALARM CLOCK** 60.1030

**SKU:** 60.103

## Analogue alarm clock 60.1030

OVERVIEW:

- Retro look
- Analogue Display
- Silent "Sweep" movement
- Alarm with snooze function
- Backlight[\*][\*]
  - Silent "Sweep" movement
  - Backlight
  - Alarm with snooze function

## Product Link

Price: £7.35 + VAT