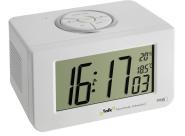

## DIGITAL RADIO-CONTROLLED ALARM CLOCK WITH TEMPERATURE 98.1087

**SKU:** 98.1087

#### Digital radio-controlled alarm clock with temperature 98.1087

#### OVERVIEW:

- High-precision radio-controlled clock

- Display of indoor temperature
- Day of the week and date,
- time zone, dual time
- Alarm with two alarm times
- Snooze function
- Backlight [\*][\*]
- Day of the week and
  - date
  - Dual time
  - Indoor temperature
  - Backlight