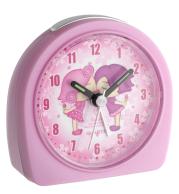

## ANALOGUE CHILDREN'S ALARM CLOCK **BEST FRIENDS** 60.1004

**SKU:** 60.1004

#### Analogue Children's Alarm Clock BEST FRIENDS 60.1004

#### OVERVIEW:

- Analogue display, with easyto-read numbers

- Silent 'sweep' movement
- Fluorescent hands
- Backlight

  - Fluorescent hands Backlight

Product Link Price: £4.23 + VAT