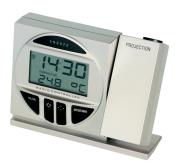

## DIGITAL RADIO-CONTROLLED ALARM CLOCK WITH TEMPERATURE SOLAR 98.1071

**SKU:** 98.1071

Digital Radio-Controlled Alarm Clock with Temperature SOLAR 98.1071

## OVERVIEW:

- Solar-powered
- High-precision radio-controlled clock
- Display of indoor temperature,
- weekday and date
- Alarm with snooze function
- Fluorescent display[\*][\*]
  - Solar-powered
  - Alarm with snooze
  - function
  - Weekday and date,
  - indoor temperature
  - Fluorescent display

Product Link Price: £16.18 + VAT