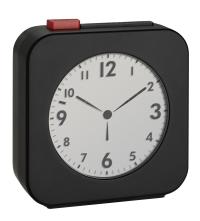

## ANALOGUE ALARM CLOCK 98.1079

SKU: 98.1079

#### Analogue Alarm Clock 98.1079

OVERVIEW: - Analogue Display - Fluorescent hands

With fluorescent hands

Product Link Price: £4.23 + VAT