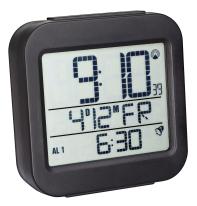

f indoor temperature, date and weekday - Two alarm times Concernent function

- Snooze function

- Backlight
  - Indication of indoor temperature
  - Alarm with two alarm times, snooze function
  - Day of the week and date
  - Backlight

• Dacking

Product Link Price: £10.82 + VAT



DIGITAL RADIO-CONTROLLED ALARM CLOCK 60.2534

**SKU:** 60.2534

#### Digital radio-controlled alarm clock 60.2534

## OVERVIEW:

- High-precision radio-controlled clock

- Indication of date and
- weekday, dual time
- Alarm with two alarm times
- Snooze function and backlight
- via IR motion sensor
- Leather look surface[\*][\*]
  - Weekday and date, Dual time
  - Alarm with two alarm times
  - Snooze function and backlight via IR motion sensor
  - Leather-look front

## Product Link

**Price:** £14.81 + VAT



## DIGITAL RADIO-CONTROLLED ALARM CLOCK WITH TEMPERATURE 60.2533

**SKU:** 60.2533

#### Digital Radio-Controlled Alarm Clock with Temperature 60.2533

OVERVIEW:

- High-precision radio-controlled clock
- Indication of indoor
- temperature, date and weekday
- Dual time
- Alarm with two alarm times
- and snooze function
- Backlight [\*][\*]
  - Day of the week and date
  - Dual time
  - Indoor temperature
  - Backlight

Product Link Price: £12.82 + VAT



## **DIGITAL RADIO-**CONTROLLED **ALARM CLOCK** WITH NAP TIMER SIESTA 60.2532

SKU: 60.2532

**Digital Radio-Controlled** Alarm Clock with Nap Timer SIESTA 60.2532

OVERVIEW:

- High-precision radio-controlled clock
- Nap timer with quick start
- Alarm with snooze function
- Indication of indoor
- temperature
- Backlight [\*][\*]
  - Nap