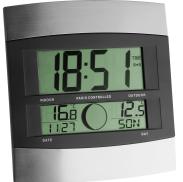

## DIGITAL RADIO-CONTROLLED ALARM CLOCK WITH TEMPERATURE SOLAR 98.1071

**SKU:** 98.1071

Digital Radio-Controlled Alarm Clock with Temperature SOLAR 98.1071

## OVERVIEW:

- Solar-powered
- High-precision radio-controlled clock
- Display of indoor temperature,
- weekday and date
- Alarm with snooze function
- Fluorescent display[\*][\*]
  - Solar-powered
  - Alarm with snooze
  - function
  - Weekday and date,
  - indoor temperature
  - Fluorescent display

Product Link Price: £16.18 + VAT