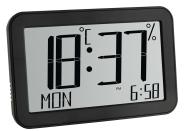

## **DIGITAL RADIO-**CONTROLLED ALARM CLOCK WITH **TEMPERATURE** 60.2542

**SKU:** 60.2542

#### **Digital Radio-Controlled Alarm Clock with** Temperature 60.2542

OVERVIEW:

- High-precision radio-controlled clock - Indication of indoor
- temperature
- Day of the week and date
- Alarm with snooze function
- Time zone
- Backlight [\*][\*]
  - Day of the week and date
  - Alarm with snooze function
  - Time zone
  - Backlight

Product Link Price: £7.35 + VAT