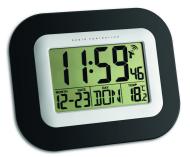

## DIGITAL RADIO-CONTROLLED ALARM CLOCK WITH TEMPERATURE 60.2533

**SKU:** 60.2533

#### Digital Radio-Controlled Alarm Clock with Temperature 60.2533

OVERVIEW:

- High-precision radio-controlled clock
- Indication of indoor
- temperature, date and weekday
- Dual time
- Alarm with two alarm times
- and snooze function
- Backlight [\*][\*]
  - Day of the week and date
  - Dual time
  - Indoor temperature
  - Backlight

Product Link Price: £12.82 + VAT