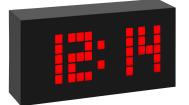

## DIGITAL ALARM CLOCK WITH LUMINOUS DIGITS TIME BLOCK 98.1082

**SKU:** 98.1082

Digital Alarm Clock with Luminous Digits TIME BLOCK 98.1082

OVERVIEW:

- Large, coloured LED with luminous digits
- Display of time, date or alarm time
- Alarm, with snooze function - Three adjustable brightness levels

- Registered TFA design [\*][\*]

- Display of time, date or alarm time
- Three brightness levels
- Alarm with snooze function
- Tunction

Product Link

**Price:** £26.14 + VAT