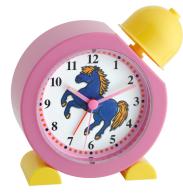

## **ANALOGUE CHILDREN'S ALARM CLOCK** 60.1015

**SKU:** 60.1015

## Analogue Children's Alarm Clock 60.1015

OVERVIEW:

- Analogue display
  Silent "Sweep" movement
- Backlight
- "bear with heart" or "unicorn" print
- Registered TFA design
  - Large, easy-to-read numbers
  - Backlight
  - Easy operation
  - With happy children's motifs, "bear with heart" or "unicorn" print

Product Link

Price: £5.48 + VAT