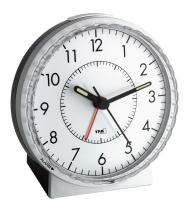

## ANALOGUE ALARM CLOCK 98.1080

**SKU:** 98.108

#### Analogue Alarm Clock 98.1080

OVERVIEW: - Analogue Display with fluorescent hands - Alarm with snooze function - Backlight

- Fluorescent hands
- Alarm with snooze function

#### Product Link Price: £9.96 + VAT