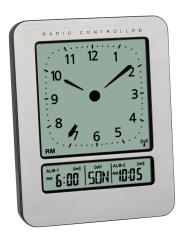

ess levels - Different alarm functions - Registered TFA design [\*][\*] Colour display • USB charging function
  - Indoor climate with • temperature and humidity
  - Nap timer and various alarm functions

Product Link

Price: £27.38 + VAT



## **DIGITAL RADIO-**CONTROLLED ALARM CLOCK WITH TEMPERATURE 60.2536

SKU: 60.2536

#### **Digital Radio-Controlled** Alarm Clock with Temperature 60.2536

OVERVIEW:

- High-precision radio-controlled clock
- Indication of indoor
- temperature, date and weekday
- Alarm with four alarm times
- Snooze function
- Automatic backlight with light sensor [\*][\*]
- Registered TFA design
  - Four different alarm times
  - Alarm with snooze function
  - Day of the week and date
  - Setting option for automatic night-light

**Product Link** Price: £16.18 + VAT



## RADIO-CONTROLLED ALARM CLOCK WITH TEMPERATURE 60.2535

**SKU:** 60.2535

#### Radio-controlled Alarm Clock with Temperature 60.2535

OVERVIEW: - LCD with analogue time Display - Indication of indoor temperature, date and weekday - Two alarm times Concernent function

- Snooze function

- Backlight
  - Indication of indoor temperature
  - Alarm with two alarm times, snooze function
  - Day of the week and date
  - Backlight

• Dacking

Product Link Price: £10.82 + VAT



DIGITAL RADIO-CONTROLLED ALARM CLOCK 60.2534

**SKU:** 60.2534

#### Digital radio-controlled alarm clock 60.2534

## OVERVIEW:

- High-precision radio-controlled clock

- Indication of date and
- weekday, dual time
- Alarm with two alarm times
- Snooze function and backlight
- via IR motion sensor
- Leather look surfa