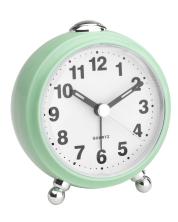

## ANALOGUE ALARM CLOCK PICK ME UP 98.1051

**SKU:** 98.1051

## Analogue Alarm Clock PICK ME UP 98.1051

OVERVIEW:

- Analogue display
  Illuminates for 5 seconds,
- when you pick it up
- Alarm with snooze function
- Fluorescent dial and hands
- i norescent diai and hands
  - Illuminates for 5 seconds, when you pick it up
  - Alarm with snooze function
  - Fluorescent dial and hands

Product Link Price: £11.20 + VAT