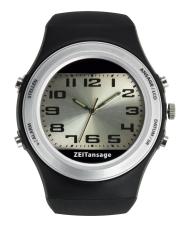

## TALKING WATCH WITH ANALOGUE AND DIGITAL DISPLAY 60.6000

#### Talking watch with analogue and digital display 60.6000

- Available in German language only.

## OVERVIEW:

- Analogue clock with time announcement at the push of a button, optional simultaneous digital display

- Weekday and date retrievable, alarm with snooze function

- Hourly time announcement
- function, setting is facilitated by speech
- Power saving mode
- Ideal for the visually impaired 20 mm wide bracelet
  - \_ . . . . .
    - Optional simultaneous digital display
    - Weekday and date available
    - Alarm with snooze function
    - Hourly time announcement function

Product Link

Price: £6.23 + VAT