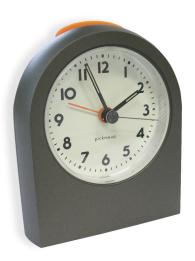

## ANALOGUE ALARM CLOCK PICK ME UP 98.1051

**SKU:** 98.1051

## Analogue Alarm Clock PICK ME UP 98.1051

OVERVIEW:

- Analogue display
  Illuminates for 5 seconds,
- when you pick it up
- Alarm with snooze function
- Fluorescent dial and hands
- i norescent diai and hands
  - Illuminates for 5 seconds, when you pick it up
  - Alarm with snooze function
  - Fluorescent dial and hands

Product Link Price: £11.20 + VAT