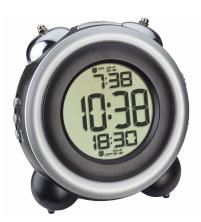

## ANALOGUE BELL ALARM CLOCK NOSTALGIA 98.1043

**SKU:** 98.1043

## Analogue Bell Alarm Clock NOSTALGIA 98.1043

## OVERVIEW:

- Analogue display
- Twin bell alarm
- Chromed metal housing [\*][\*]
  - Alarm with twin bell
  - Chromed metal housing

Product Link Price: £8.96 + VAT