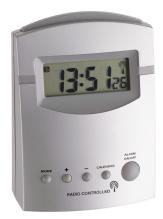

## DIGITAL RADIO-CONTROLLED ALARM CLOCK WITH TEMPERATURE 98.1087

**SKU:** 98.1087

#### Digital radio-controlled alarm clock with temperature 98.1087

#### OVERVIEW:

- High-precision radio-controlled clock

- Display of indoor temperature
- Day of the week and date,
- time zone, dual time
- Alarm with two alarm times
- Snooze function
- Backlight [\*][\*]
- Day of the week and
  - date
  - Dual time
  - Indoor temperature
  - Backlight

## Product Link

**Price:** £9.84 + VAT