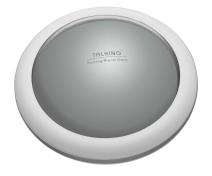

## **TALKING RADIO-**CONTROLLED **ALARM CLOCK** 60.2541

**SKU:** 60.2541

#### **Talking Radio-Controlled** Alarm Clock 60.2541

OVERVIEW: - Available in German language only - Highest accuracy radiocontrolled clock - Time announcement either every hour or at the touch of a button (in German) - Setting procedure is facilitated by voice output - Alarm with snooze function - Display of day of the week and date - Volume adjustable in two levels - Fluorescent display - Ideal for the blind and visually impaired [\*] [\*] • Hourly or at the touch of a button time • Time, day of the week, date and alarm

- Settings supported by voice output
- Ideal everyday help for the blind or visually impaired

Product Link Price: £18.61 + VAT