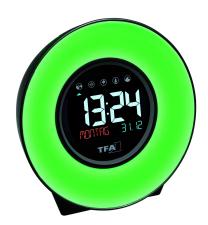

## DIGITAL RADIO-CONTROLLED ALARM CLOCK WITH TEMPERATURE 98.1087

**SKU:** 98.1087

#### Digital radio-controlled alarm clock with temperature 98.1087

#### OVERVIEW:

- High-precision radio-controlled clock

- Display of indoor temperature
- Day of the week and date,
- time zone, dual time
- Alarm with two alarm times
- Snooze function
- Backlight [\*][\*]
- Day of the week and
  - date
  - Dual time
  - Indoor temperature
  - Backlight

## Product Link

**Price:** £9.84 + VAT