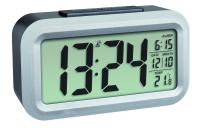

## DIGITAL RADIO-CONTROLLED ALARM CLOCK WITH TEMPERATURE 98.1087

**SKU:** 98.1087

#### Digital radio-controlled alarm clock with temperature 98.1087

#### OVERVIEW:

- High-precision radio-controlled clock

- Display of indoor temperature
- Day of the week and date,
- time zone, dual time
- Alarm with two alarm times
- Snooze function
- Backlight [\*][\*]
- Day of the week and
  - date
  - Dual time
  - Indoor temperature
  - Backlight

## Product Link

**Price:** £9.84 + VAT