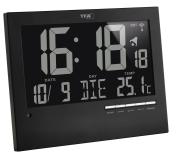

## **DIGITAL RADIO-**CONTROLLED **ALARM CLOCK** WITH **TEMPERATURE** 60.2509

SKU: 60.2509

#### **Digital radio-controlled** alarm clock with temperature 60.2509

**OVERVIEW:** 

- High-precision radio-controlled clock
- Indication of indoor
- temperature
- Date and weekday, dual time - Time zone and manual setting
- option
- Alarm with two alarm times
- and snooze function
- Backlight [\*][\*]
- - Alarm with two alarm times and snooze function
  - Weekday, date and dual time
  - Indication of indoor temperature
  - Backlight

**Product Link** Price: £9.96 + VAT