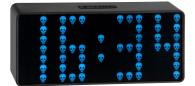

## DIGITAL ALARM CLOCK WITH LUMINESCENT NUMBERS 98.1083

**SKU:** 98.1083

#### Digital alarm clock with luminescent numbers 98.1083

OVERVIEW:

- Large LED luminous figures in skull motif
- Display of time, date or alarm

time - Alarm with snooze function

- [\*] [\*]
  - Display of time, date or alarm time
  - Alarm with snooze function
  - Large, easy to read display

Product Link Price: £4.67 + VAT