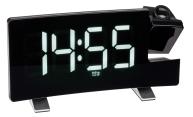

## PROJECTION ALARM CLOCK RADIO WITH USB CHARGING FUNCTION 60.5015

#### Projection alarm clock radio with USB charging function 60.5015

OVERVIEW:

- Display with LED digits
   3 brightness levels and automatic dimmer function with light sensor
- Projection of the time onto a
- wall or ceiling with 2 brightness levels
- Wake up to the song of a radio or alarm
- 2 alarm times
- Snooze function with
- adjustable interval
- Radio with 15 memories of FM stations
- Volume control and sleep
- function
- USB charging function for
- mobile devices[\*][\*]
  - Radio with 15 memories of FM stations
  - Wake up to the song of a radio or alarm
  - Snooze function with adjustable duration
  - USB charging function for mobile devices
- Product Link

Price: £23.65 + VAT