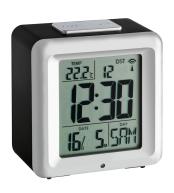

## DIGITAL RADIO-CONTROLLED CLOCK 98.1061

**SKU:** 98.1061

Digital Radio-Controlled Clock 98.1061

OVERVIEW: - Highest precision, radiocontrolled clock - Date and weekday in 7