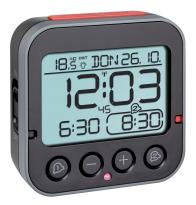

## DIGITAL RADIO-CONTROLLED ALARM CLOCK WITH TEMPERATURE SOLAR 98.1071

**SKU:** 98.1071

Digital Radio-Controlled Alarm Clock with Temperature SOLAR 98.1071

## OVERVIEW:

- Solar-powered
- High-precision radio-controlled clock
- Display of indoor temperature,
- weekday and date
- Alarm with snooze function
- Fluorescent display[\*][\*]
  - Solar-powered
  - Alarm with snooze
  - function
  - Weekday and date,
  - indoor temperature
  - Fluorescent display

Product Link Price: £16.18 + VAT