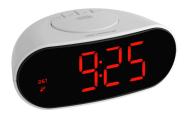

## DIGITAL RADIO-CONTROLLED ALARM CLOCK WITH TEMPERATURE 98.1087

**SKU:** 98.1087

#### Digital radio-controlled alarm clock with temperature 98.1087

#### OVERVIEW:

- High-precision radio-controlled clock

- Display of indoor temperature
- Day of the week and date,
- time zone, dual time
- Alarm with two alarm times
- Snooze function
- Backlight [\*][\*]
- Day of the week and
  - date
  - Dual time
  - Indoor temperature
  - Backlight