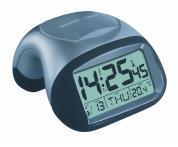

## RADIO-CONTROLLED PROJECTION CLOCK WITH TEMPERATURE 98.1009

SKU: 98.1009

#### Radio-Controlled Projection Clock with Temperature 98.1009

OVERVIEW:

- Highest precision radiocontrolled clock
- Projection of the current time
- onto a wall or ceiling
- Display of day and date
- Time zone  $\pm 9$  hrs
- Alarm with snooze function
- Indoor temperature
- Backlight[\*][\*]
- Backinght II I
  - Radio-controlled clock of highest precision
  - Alarm with snooze
  - function
  - Display of date, weekday and
  - temperatureBacklight

Product Link Price: £16.68 + VAT

DIGITAL RADIO-CONTROLLED CLOCK WITH OUTDOOR TEMPERATURE 98.1006

**SKU:** 98.1006