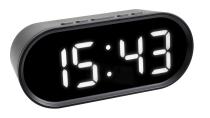

## DIGITAL RADIO-CONTROLLED CLOCK WITH USB-CHARGING FUNCTION ELLYPSE 60.2551

## **SKU:** 60.2551

#### Digital Radio-Controlled Clock with USB-Charging Function ELLYPSE 60.2551

OVERVIEW: - Large, luminous red LED digits with 3 brightness levels - Continuous alarm volume and brightness setting with rotary knob - Alarm

- Snooze function with
- adjustable interval

- Charging function for mobile devices via USB port (1A)

- Large digits in luminous red LED
- Brightness and volume setting with rotary knob
- Adjustable snooze time
- Charging function for mobile devices via USB port

Product Link

**Price:** £13.33 + VAT