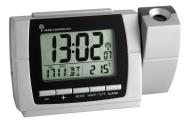

## RADIO-CONTROLLED PROJECTION CLOCK WITH TEMPERATURE 98.1009

SKU: 98.1009

#### Radio-Controlled Projection Clock with Temperature 98.1009

OVERVIEW:

- Highest precision radiocontrolled clock
- Projection of the current time
- onto a wall or ceiling
- Display of day and date
- Time zone  $\pm 9$  hrs
- Alarm with snooze function
- Indoor temperature
- Backlight[\*][\*]
- Backinght II I
  - Radio-controlled clock of highest precision
  - Alarm with snooze
  - function
  - Display of date, weekday and
  - temperatureBacklight

Product Link Price: £16.68 + VAT

DIGITAL RADIO-CONTROLLED CLOCK WITH OUTDOOR TEMPERATURE 98.1006

**SKU:** 98.1006