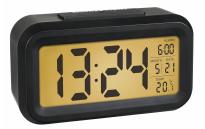

## DIGITAL RADIO-CONTROLLED ALARM CLOCK WITH TEMPERATURE 98.1087

**SKU:** 98.1087

#### Digital radio-controlled alarm clock with temperature 98.1087

#### OVERVIEW:

- High-precision radio-controlled clock

- Display of indoor temperature
- Day of the week and date,
- time zone, dual time
- Alarm with two alarm times
- Snooze function
- Backlight [\*][\*]
- Day of the week and
  - date
  - Dual time
  - Indoor temperature
  - Backlight

## Product Link

**Price:** £9.84 + VAT