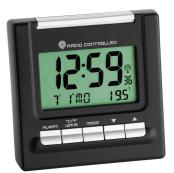

## DIGITAL RADIO-CONTROLLED ALARM CLOCK WITH TEMPERATURE 98.1087

**SKU:** 98.1087

#### Digital radio-controlled alarm clock with temperature 98.1087

#### OVERVIEW:

- High-precision radio-controlled clock

- Display of indoor temperature
- Day of the week and date,
- time zone, dual time
- Alarm with two alarm times
- Snooze function
- Backlight [\*][\*]
- Day of the week and
  - date
  - Dual time
  - Indoor temperature
  - Backlight

## Product Link

**Price:** £9.84 + VAT