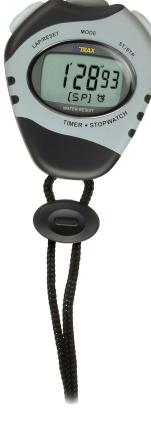

## DIGITAL ALARM CLOCK WITH TIMER AND STOPWATCH 60.2014

**SKU:** 60.2014

#### Digital Alarm Clock With Timer And Stopwatch 60.2014

## OVERVIEW:

- Alarm with increasing sound level (crescendo)

- Timer and stopwatch
- Rubber coated

- With mounting magnet and stand

- Registered TFA design

[\*][\*]

- Alarm
- Timer and stopwatch
- With mounting magnet
  - and stand
- Non-slip rubber coating

Product Link

**Price:** £4.61 + VAT