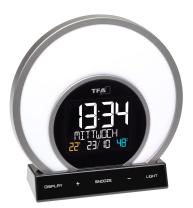

## DIGITAL RADIO-CONTROLLED ALARM CLOCK WITH TEMPERATURE 98.1087

**SKU:** 98.1087

#### Digital radio-controlled alarm clock with temperature 98.1087

#### OVERVIEW:

- High-precision radio-controlled clock

- Display of indoor temperature
- Day of the week and date,
- time zone, dual time
- Alarm with two alarm times
- Snooze function
- Backlight [\*][\*]
- Day of the week and
  - date
  - Dual time
  - Indoor temperature
  - Backlight

## Product Link

**Price:** £9.84 + VAT