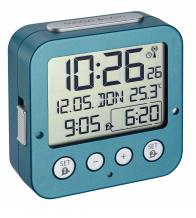

## DIGITAL RADIO-CONTROLLED ALARM CLOCK WITH TEMPERATURE 98.1087

**SKU:** 98.1087

#### Digital radio-controlled alarm clock with temperature 98.1087

#### OVERVIEW:

- High-precision radio-controlled clock

- Display of indoor temperature
- Day of the week and date,
- time zone, dual time
- Alarm with two alarm times
- Snooze function
- Backlight [\*][\*]
- Day of the week and
  - date
  - Dual time
  - Indoor temperature
  - Backlight

## Product Link

**Price:** £9.84 + VAT