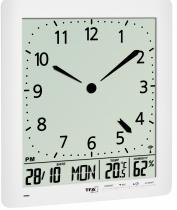

## RADIO-CONTROLLED WALL CLOCK WITH ROOM CLIMATE 60.4515

**SKU:** 60.4515

## Radio-Controlled Wall Clock with Room Climate 60.4515

OVERVIEW: - Highest precision, radiocontrolled clock - With analogue LCD clock - Indication of date and weekday (8 languages) - Indoor temperature and humidity - Different alarm functions, snooze function [\*][\*] • Hour, minutes and seconds hand • Indication of date and

- weekday (8 languages)Different alarm
- functions
- Room temperature and humidity

Product Link

Price: £32.35 + VAT