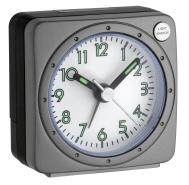

## DIGITAL ALARM CLOCK WITH LUMINESCENT NUMBERS 98.1083

**SKU:** 98.1083

#### Digital alarm clock with luminescent numbers 98.1083

OVERVIEW:

- Large LED luminous figures in skull motif
- Display of time, date or alarm

time - Alarm with snooze function

- [\*] [\*]
  - Display of time, date or alarm time
  - Alarm with snooze function
  - Large, easy to read display

Product Link Price: £4.67 + VAT