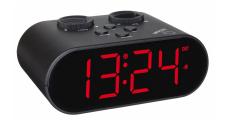

## DIGITAL ALARM CLOCK WITH LUMINOUS DIGITS TIME BLOCK 98.1082

**SKU:** 98.1082

Digital Alarm Clock with Luminous Digits TIME BLOCK 98.1082

OVERVIEW:

- Large, coloured LED with luminous digits
- Display of time, date or alarm time
- Alarm, with snooze function - Three adjustable brightness levels

- Registered TFA design [\*][\*]

- Display of time, date or alarm time
- Three brightness levels
- Alarm with snooze function
- Tunction

Product Link

**Price:** £26.14 + VAT