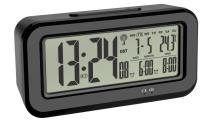

## DIGITAL ALARM CLOCK WITH PHOTO FRAME 98.1093

**SKU:** 98.1093

## Digital Alarm Clock With Photo Frame 98.1093

OVERVIEW:

- Indoor temperature
- Calendar
- Alarm clock with 9 different
- melodies and alarm sounds
- Snooze function
- Timer
- Birthday reminder
  - Indoor temperature
  - Calendar and birthday reminder
  - Alarm with snooze function
  - 9 different melodies and alarm sounds

#### Product Link

Price: £5.73 + VAT