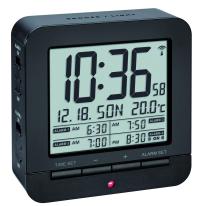

ITAL RADIO-**CONTROLLED ALARM CLOCK WITH USB CHARGING **FUNCTION** CHARGE-IT 60.2537

#### SKU: 60.2537

#### **Digital Radio-Controlled** Alarm Clock with USB **Charging Function CHARGE-**IT 60.2537

**OVERVIEW:** 

- Radio-controlled clock of highest precision - Colour display - Charging function for mobile devices via two USB ports (1 A/2 A), micro USB charging cable with lightning adapter included - Display of date and weekday written in full letters (6 languages) - Alarm with snooze function, NAP timer - Indoor temperature and humidity - Two brightness levels - Different alarm functions - Registered TFA design [\*][\*] Colour display • USB charging function
  - Indoor climate with • temperature and humidity
  - Nap timer and various alarm functions

Product Link

Price: £27.38 + VAT



## **DIGITAL RADIO-**CONTROLLED ALARM CLOCK WITH TEMPERATURE 60.2536

SKU: 60.2536

#### **Digital Radio-Controlled** Alarm Clock with Temperature 60.2536

OVERVIEW:

- High-precision radio-controlled clock
- Indication of indoor
- temperature, date and weekday
- Alarm with four alarm times
- Snooze function
- Automatic backlight with light sensor [\*][\*]
- Registered TFA design
  - Four different alarm times
  - Alarm with snooze function
  - Day of the week and date
  - Setting option for automatic night-light

**Product Link** Price: £16.18 + VAT



## RADIO-CONTROLLED ALARM CLOCK WITH TEMPERATURE 60.2535

**SKU:** 60.2535

#### Radio-controlled Alarm Clock with Temperature 60.2535

OVERVIEW: - LCD with analogue time Display - Indication of indoor temperature, date and weekday - Two