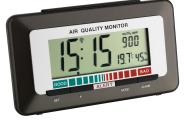

**Price:** £13.69 + VAT

RADIO-CONTROLLED ALARM CLOCK WITH AIR QUALITY MONITOR THICK AIR MONITOR 60.2527

**SKU:** 60.2527

#### Radio-controlled alarm clock with air quality monitor THICK AIR MONITOR 60.2527

OVERVIEW:

- Air quality indicator with different levels, detects over
- 5000 pollutants
- Acoustic and visual alarm
- function
- Radio-controlled clock with highest accuracy
- Date display
- Alarm with snooze function
- Indication of the indoor
- temperature and humidity
- backlight [\*] [\*]
  - Recognises over 5.000 pollutants
  - Indoor temperature and humidity
  - Alarm with snooze
  - function
  - Backlight

Product Link

Price: £23.65 + VAT