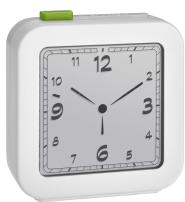

## ANALOGUE ALARM CLOCK PICK ME UP 98.1051

**SKU:** 98.1051

## Analogue Alarm Clock PICK ME UP 98.1051

OVERVIEW:

- Analogue display
  Illuminates for 5 seconds,
- when you pick it up
- Alarm with snooze function
- Fluorescent dial and hands
- i norescent diai and hands
  - Illuminates for 5 seconds, when you pick it up
  - Alarm with snooze function
  - Fluorescent dial and hands

Product Link Price: £11.20 + VAT