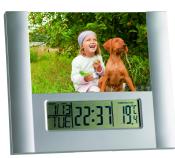

## DIGITAL ALARM CLOCK WITH PHOTO FRAME 98.1093

**SKU:** 98.1093

## Digital Alarm Clock With Photo Frame 98.1093

OVERVIEW:

- Indoor temperature
- Calendar
- Alarm clock with 9 different
- melodies and alarm sounds
- Snooze function
- Timer
- Birthday reminder
  - Indoor temperature
  - Calendar and birthday reminder
  - Alarm with snooze function
  - 9 different melodies and alarm sounds

#### Product Link

Price: £5.73 + VAT