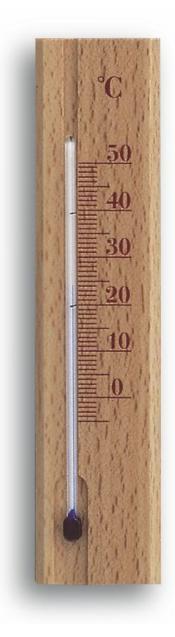

#### Analogue Indoor Thermometer made of Beech 12.1053

#### **OVERVIEW:**

- Indoor thermometer
- Beech wood, natural [\*] [\*]
  - Made of beech wood

<u>Product Link</u>

**Price:** £1.19 + VAT