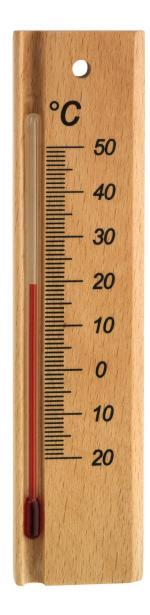

#### Analogue Indoor Thermometer made of Beech 12.1053

#### **OVERVIEW:**

- Indoor thermometer
- Beech wood, natural [\*] [\*]
  - Made of beech wood

<u>Product Link</u>

**Price:** £1.19 + VAT