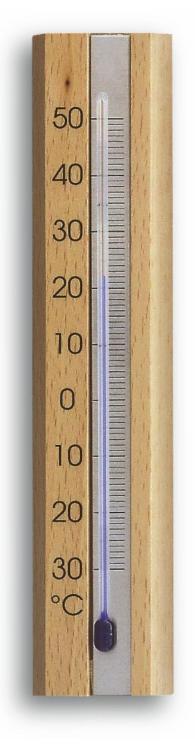

#### Analogue Indoor Thermometer made of Beech 12.1043

#### **OVERVIEW:**

- Indoor thermometer
- Beech wood, painted
- Acrylic glass scale
- Made in Germany [\*][\*]
  - High accuracy due to a 2-point calibration
  - Made in Germany
  - Made of beech wood

**Product Link** 

Price: £1.81 + VAT