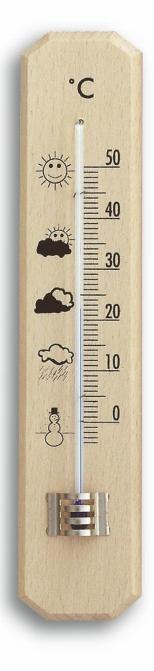

### ANALOGUE INDOOR THERMOMETER MADE OF BEECH 12.1039

**SKU:** 12.1039

Analogue Indoor Thermometer made of Beech 12.1039

#### Overview:

- Indoor thermometer
- Beech wood
- With weather icons
- Made in the EU [\*][\*]
  - To monitor the indoor temperature
  - Made of solid beech wood
  - With weather symbols on the scale