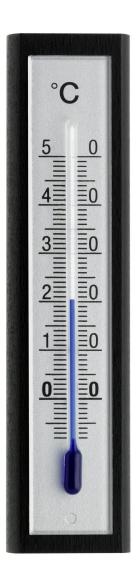

### ANALOGUE INDOOR THERMOMETER MADE OF BEECH 12.1042

**SKU:** 12.1042

Analogue Indoor Thermometer made of Beech 12.1042

#### OVERVIEW:

- Indoor thermometer
- Beech
- Aluminium scale
- Made in Germany [\*][\*]
  - To monitor the indoor temperature
  - High accuracy due to a 2-point calibration
  - Made of solid beech wood

**Product Link** 

**Price:** £2.61 + VAT