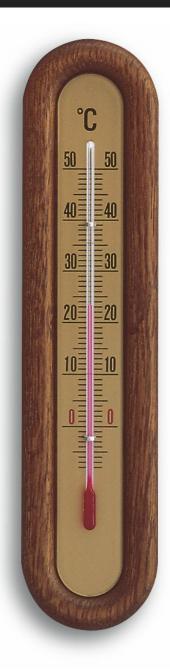

### ANALOGUE INDOOR THERMOMETER MADE OF MAHOGANY 12.1026

**SKU:** 12.1026

Analogue Indoor Thermometer made of Mahogany 12.1026

#### **OVERVIEW:**

- Exclusive indoor thermometer
- Mahogany with aluminium scale
- Made in Germany [\*][\*]
  - To monitor the indoor temperature
  - High accuracy due to a 2-point calibration
  - Made of solid wood

- Aluminium scale
- Made in Germany[\*][\*]
  - To monitor the indoor temperature
  - High accuracy due to a 2-point calibration
  - Capillary filled with harmless alcohol
  - Made of solid wood

**Product Link** 