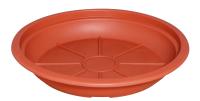

# MONTANA POT SAUCER

**SKU:** 655

High quality plastic saucer available in various sizes and colours. Made in Germany. Weather, frost and sunlight resistant. Recyclable.

**Product Link** 

**Price:** £0.59 - £8.46 + VAT