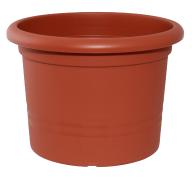

#### **MONTANA POT**

**SKU:** 640

High quality plastic garden pot available in various sizes and colours. Made in Germany. Weather, frost and sunlight resistant. Recyclable.

**Product Link** 

**Price:** £1.57 - £17.93 + VAT