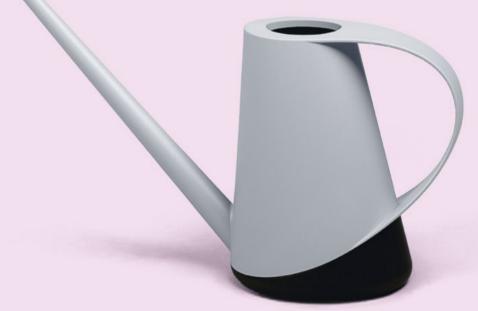

## EDEN SPRAYER 0.9 LITRE (VARIOUS COLOURS)

**SKU:** 741-090

Made from high quality plastic in Germany. Weather, frost and sunlight resistant. Recyclable. All dimensions listed are approximate.

Pairs with the  $\underline{\text{Eden Watering}}$   $\underline{\text{Can.}}$ 