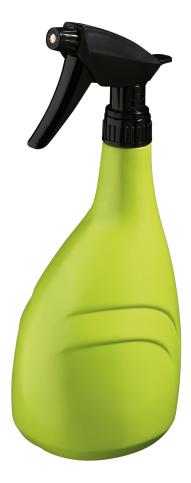

## EDEN SPRAYER 0.9 LITRE (VARIOUS COLOURS)

**SKU:** 741-090

Made from high quality plastic in Germany. Weather, frost and sunlight resistant. Recyclable. All dimensions listed are approximate.

Pairs with the  $\underline{\text{Eden Watering}}$   $\underline{\text{Can.}}$ 

Price: £2.60 + VAT

 $\hfill\square$  This is an auto-generated Catalogue created by the Green & Home Robots  $\hfill\square$ 

Prices, photographs and information may be out of date or otherwise incorrect. Please always contact **Green & Home** if you are unsure by either emailing <a href="mailto:info@greenandhome.co.uk">info@greenandhome.co.uk</a> or calling **01992 924974.** 