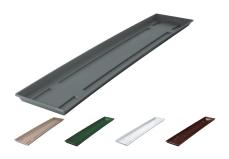

### WIDE FLOWER BOX SAUCERS

SKU: 844-wide-saucer

Wide flower box saucer designed for protection...

**Product Link** 

#### **Variations**

 $\ \square$  This is an auto-generated Catalogue created by the **Green & Home** Robots  $\ \square$ 

Prices, photographs and information may be out of date or otherwise incorrect. Please always contact **Green & Home** if you are unsure by either emailing <a href="mailto:info@greenandhome.co.uk">info@greenandhome.co.uk</a> or calling **01992 924974.** 