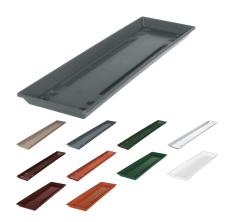

### STANDARD FLOWER BOX SAUCER

**SKU:** 804\_STD\_SAUCER Product Link

#### **Variations**

 $\ \square$  This is an auto-generated Catalogue created by the **Green & Home** Robots  $\ \square$ 

Prices, photographs and information may be out of date or otherwise incorrect. Please always contact **Green & Home** if you are unsure by either emailing <a href="mailto:info@greenandhome.co.uk">info@greenandhome.co.uk</a> or calling **01992 924974.** 