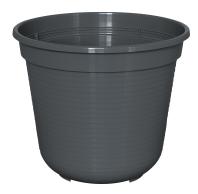

# STANDARD FLOWER POT

**SKU:** standard-flower-pot

Made from high quality plastic in Germany. Weather, frost and sunlight resistant. Recyclable.

Pairs with the <u>Standard Pot Saucer</u> range.

**Product Link** 

**Price:** £0.29 - £9.99 + VAT