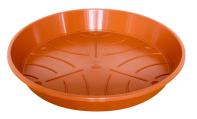

## STANDARD POT SAUCERS

**SKU:** 808-PARENT

Please ask about what sizes and colours are available in recycled plastics.

Pairs with the <u>Standard Flower</u> <u>Pot</u> range.

**Product Link** 

**Price:** £0.16 - £4.99 + VAT