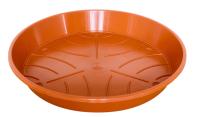

#### STANDARD POT SAUCERS

SKU: 808-PARENT

Please ask about what sizes and colours are available in recycled plastics.

Pairs with the <u>Standard Flower</u> <u>Pot</u> range.

Product Link Price: £0.16 - £4.99 + VAT