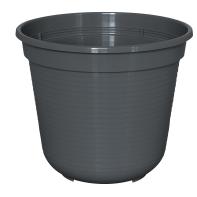

#### STANDARD FLOWER POT

SKU: standard-flower-pot

Made from high quality plastic in Germany. Weather, frost and sunlight resistant. Recyclable.

Pairs with the <u>Standard Pot</u> <u>Saucer</u> range.

Product Link Price: £0.29 - £9.99 + VAT