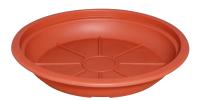

## MONTANA POT SAUCER

**SKU:** 655

High quality plastic saucer available in various sizes and colours. Made in Germany. Weather, frost and sunlight resistant. Recyclable.

**Product Link** 

**Price:** £0.59 - £8.46 + VAT