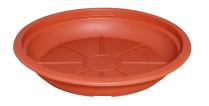

#### MONTANA POT SAUCER

**SKU:** 655

High quality plastic saucer available in various sizes and colours. Made in Germany. Weather, frost and sunlight resistant. Recyclable.

Product Link Price: £0.59 - £8.46 + VAT