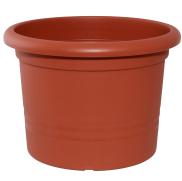

**MONTANA POT** 

**SKU:** 640

High quality plastic garden pot available in various sizes and colours. Made in Germany. Weather, frost and sunlight resistant. Recyclable.

Product Link Price: £1.57 - £17.93 + VAT