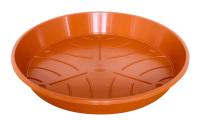

## STANDARD POT SAUCERS

**SKU:** 808-PARENT

Please ask about what sizes and colours are available in recycled plastics.

Pairs with the <u>Standard Flower</u> <u>Pot</u> range.

**Product Link** 

**Price:** £0.16 - £4.99 + VAT