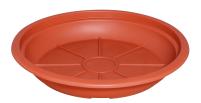

## MONTANA POT SAUCER

**SKU:** 655

High quality plastic saucer available in various sizes and colours. Made in Germany. Weather, frost and sunlight resistant. Recyclable.

Product Link

**Price:** £0.59 - £8.46 + VAT