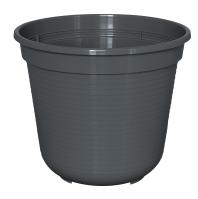

## STANDARD FLOWER POT

**SKU:** standard-flower-pot

Made from high quality plastic in Germany. Weather, frost and sunlight resistant. Recyclable.

Pairs with the <u>Standard Pot Saucer</u> range.

**Product Link** 

**Price:** £0.29 - £9.99 + VAT

☐ This is an auto-generated Catalogue created by the **Green & Home** Robots ☐

Prices, photographs and information may be out of date or otherwise incorrect. Please always contact **Green & Home** if you are unsure by either emailing <a href="mailto:info@greenandhome.co.uk">info@greenandhome.co.uk</a> or calling **01992 924974.** 