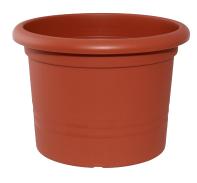

## **MONTANA POT**

**SKU:** 640

High quality plastic garden pot available in various sizes and colours. Made in Germany. Weather, frost and sunlight resistant. Recyclable.

**Product Link** 

**Price:** £1.57 - £17.93 + VAT