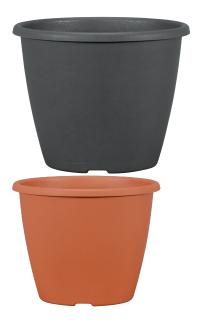

32 CM

15 cm, 17 cm, 20 cm, 24 cm, 27 cm, 32 cm, 35 cm

This is an auto-generated Catalogue created by the Green & Home Robots

Prices, photographs and information may be out of date or otherwise incorrect. Please always contact **Green & Home** if you are unsure by either emailing <u>info@greenandhome.co.uk</u> or calling **01992 924974.** 

#### NEVADA FLOWER POT - MULTIPLE SIZES

SKU: 807\_000

Prodest binotographs and information may be out of date or otherwise incorrect. Please always contact **Green & Home** if you are unsure by either emailing <u>info@greenandhome.co.uk</u> or calling **01992 924974**.

Variations