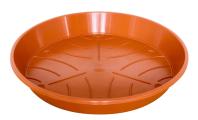

## STANDARD POT SAUCERS

**SKU:** 808-PARENT

Please ask about what sizes and colours are available in recycled plastics.

Pairs with the <u>Standard Flower</u> <u>Pot</u> range.

**Product Link** 

**Price:** £0.16 - £4.99 + VAT