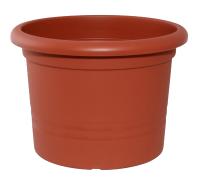

#### **MONTANA POT**

#### **SKU:** 640

High quality plastic garden pot available in various sizes and colours. Made in Germany. Weather, frost and sunlight resistant. Recyclable.

Product Link Price: £1.57 - £17.93 + VAT

□ This is an auto-generated Catalogue created by the Green & Home Robots □