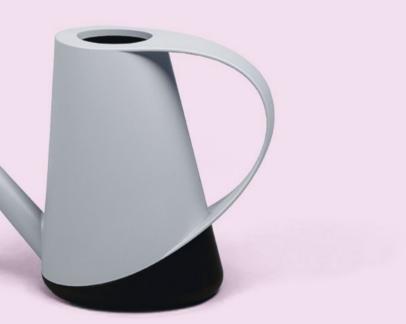

### **TABLE OF CONTENTS**

| 37 | cm   |         |      |        |   | <br> | <br> | <br> | <br> | <br> | <br>2 |
|----|------|---------|------|--------|---|------|------|------|------|------|-------|
|    | Cyli | indro F | ot S | aucers | 5 | <br> | <br> | <br> | <br> | <br> | <br>2 |