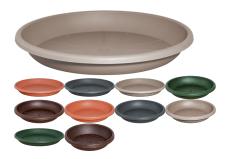

#### CYLINDRO POT SAUCERS

**SKU:** 642 0XX XX

Made from high quality plastic in Germany....

Product Link

Variations

□ This is an auto-generated Catalogue created by the **Green & Home** Robots □

Prices, photographs and information may be out of date or otherwise incorrect. Please always contact **Green & Home** if you are unsure by either emailing <u>info@greenandhome.co.uk</u> or calling **01992 924974**.