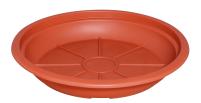

## MONTANA POT SAUCER

**SKU:** 655

High quality plastic saucer available in various sizes and colours. Made in Germany. Weather, frost and sunlight resistant. Recyclable.

**Product Link** 

**Price:** £0.59 - £8.46 + VAT