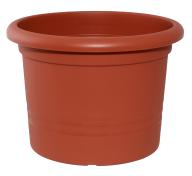

#### **MONTANA POT**

**SKU:** 640

High quality plastic garden pot available in various sizes and colours. Made in Germany. Weather, frost and sunlight resistant. Recyclable.

**Product Link** 

**Price:** £1.57 - £17.93 + VAT