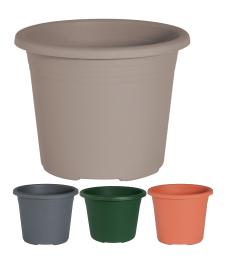

#### **CYLINDRO POTS**

**SKU:** 641 0XX XX

Made from high quality plastic in Germany....

Product Link

#### Variations

□ This is an auto-generated Catalogue created by the **Green & Home** Robots □

Prices, photographs and information may be out of date or otherwise incorrect. Please always contact **Green & Home** if you are unsure by either emailing <u>info@greenandhome.co.uk</u> or calling **01992 924974**.