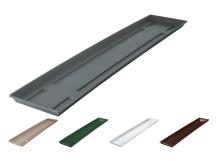

#### WIDE FLOWER BOX SAUCERS

SKU: 844-wide-saucer

Wide flower box saucer designed for protection...

Product Link

#### Variations

□ This is an auto-generated Catalogue created by the **Green & Home** Robots □

Prices, photographs and information may be out of date or otherwise incorrect. Please always contact **Green & Home** if you are unsure by either emailing <u>info@greenandhome.co.uk</u> or calling **01992 924974**.