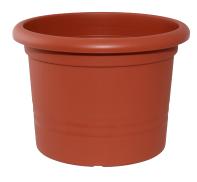

## **MONTANA POT**

**SKU:** 640

High quality plastic garden pot available in various sizes and colours. Made in Germany. Weather, frost and sunlight resistant. Recyclable.

**Product Link** 

**Price:** £1.57 - £17.93 + VAT