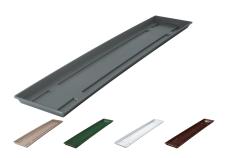

## WIDE FLOWER BOX SAUCERS

SKU: 844-wide-saucer

Wide flower box saucer designed for protection...

**Product Link** 

## **Variations**

 $\ \square$  This is an auto-generated Catalogue created by the **Green & Home** Robots  $\ \square$ 

Prices, photographs and information may be out of date or otherwise incorrect. Please always contact **Green & Home** if you are unsure by either emailing <a href="mailto:info@greenandhome.co.uk">info@greenandhome.co.uk</a> or calling **01992 924974.** 