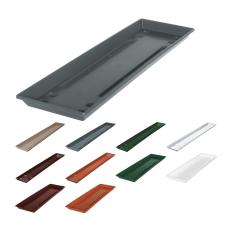

### STANDARD FLOWER BOX SAUCER

**SKU:** 804\_STD\_SAUCER Product Link

#### **Variations**

 $\ \square$  This is an auto-generated Catalogue created by the **Green & Home** Robots  $\ \square$ 

Prices, photographs and information may be out of date or otherwise incorrect. Please always contact **Green & Home** if you are unsure by either emailing <a href="mailto:info@greenandhome.co.uk">info@greenandhome.co.uk</a> or calling **01992 924974.** 